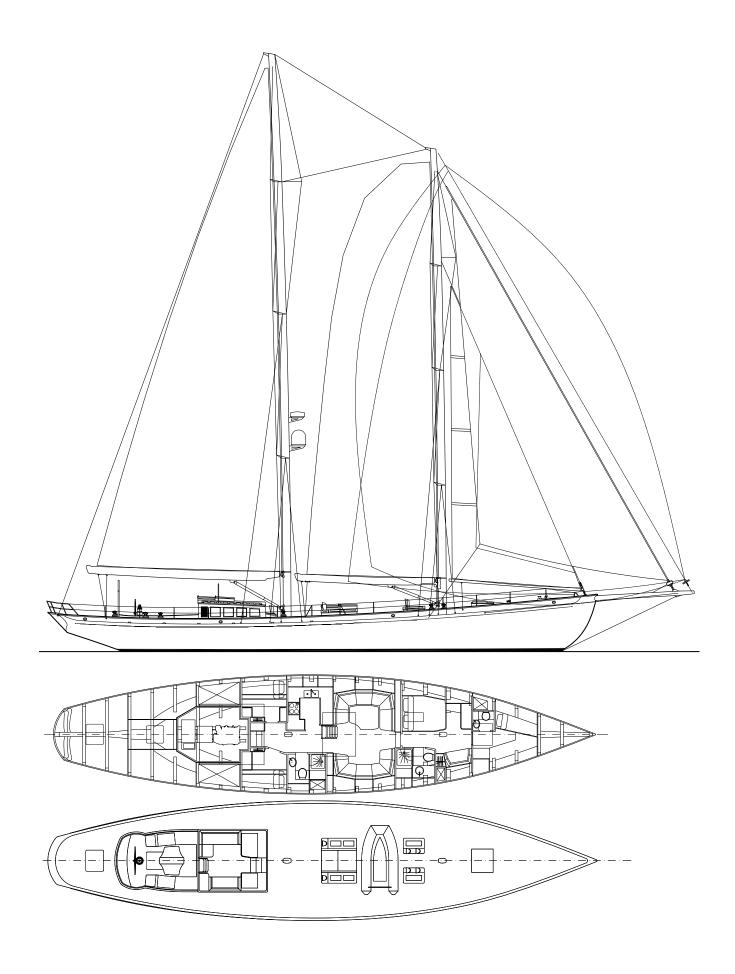

## Sail Plans and General Arrangement

## Overview

| Туре                   | Schooner                                                                                                          |
|------------------------|-------------------------------------------------------------------------------------------------------------------|
| Design & Styling       | Burnett Yacht Design                                                                                              |
| Naval Architect        | Burnett Yacht Design                                                                                              |
| Owner's Representative | Richard Ayers Marine Surveying – Richard Ayers                                                                    |
| Length hull overall    | 25.35 m                                                                                                           |
| Beam                   | 5.51 m                                                                                                            |
| Draught                | 3.4 m                                                                                                             |
| Displacement           | 65 tonnes                                                                                                         |
| Hull / Superstructure  | Wood-Epoxy Cold-moulded                                                                                           |
| Exterior paint         | Awl-Grip                                                                                                          |
|                        |                                                                                                                   |
|                        |                                                                                                                   |
| Classification         | RINA C★HULL●MACH Y / MCA Small Vessels                                                                            |
| Engine                 | 1 x Cummins QSB 5.9                                                                                               |
| Power                  | 300 HP / 224 kW @ 2600 rpm                                                                                        |
| Gearbox                | ZF 85A, ratio 1.96:1                                                                                              |
| Shaft & propeller      | Max-Prop self feathering variable pitch, 4-blade ø 711 mm                                                         |
| Bowthruster            | Side Power SP240 Hydraulic                                                                                        |
| Fuel tank capacity     | 3.200 litres                                                                                                      |
| Water tank capacity    | 2.700 litres                                                                                                      |
| Generators             | Onan, 1 x 22 kW                                                                                                   |
| Spars                  | Formula Marine                                                                                                    |
| Material               | Keel stepped Aluminium Masts                                                                                      |
| Fore mast              | I: 20.23 m - P: 19.26 m - J: 10.49 m - E: 6.18 m                                                                  |
| Main mast              | P: 23.43 m – E: 8.64 m                                                                                            |
| Sails                  | Main Sail: 110m <sup>2</sup> – Foresail: 91m <sup>2</sup> – Staysail: 38m <sup>2</sup> – Yankee: 70m <sup>2</sup> |
|                        | Storm Sail: 20m² – Spinnaker: 234m² - Code Zero: 160m²                                                            |
|                        |                                                                                                                   |