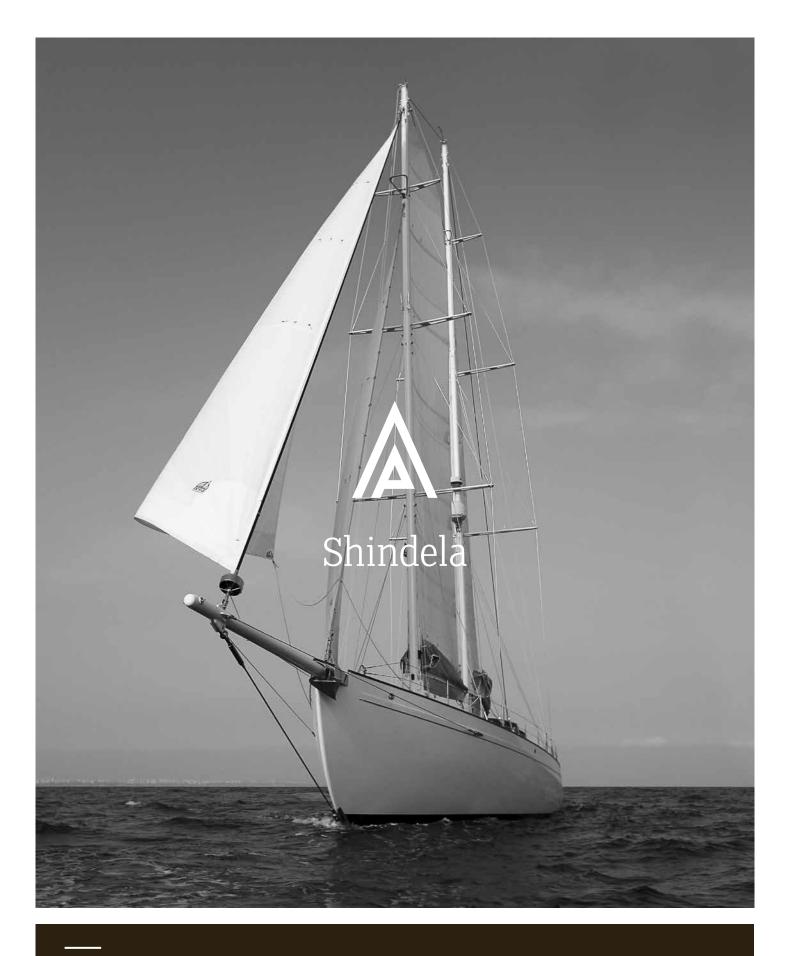

Designed by Ed Burnett, this 83' schooner is an epoxy coldmoulded world cruiser. Built in teak and composite materials, Shindela is a family yacht capable of handling the world's oceans with ease. Her hull lines provide a good turn of speed and she has exemplary stability. The vessel has been built again without compromise throughout; from the highest specification of equipment, systems and engineering to the classically appointed interior. With reverence to the golden age of schooners, Shindela is testimony to the master boat builder's craft.